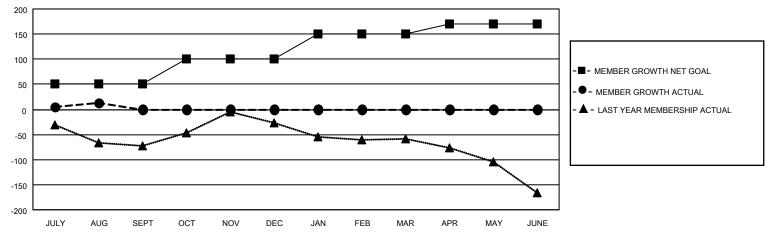

#### GOALS AND ACTUAL MEMBERS CUMULATIVE

| DROPPED CLUBS: 0         |   | 9 CLUBS OF 76 ADDED 1 OR MORE<br>NEW MEMBERS | GENDER DISTRIBUTION        |                |     |
|--------------------------|---|----------------------------------------------|----------------------------|----------------|-----|
|                          |   |                                              | MALE                       | 743 (38.12%)   |     |
|                          |   |                                              | FEMALE                     | 1,206 (61.88%) |     |
| DROPPED MEMBERS          |   |                                              |                            | ,              |     |
| DECEASED                 | 2 | CLICK HERE FOR CUMULATIVE                    | TOTAL FAMILY UNIT MEMBERS  |                | 252 |
| CLUB CANCELLED 0 OTHER 7 |   | MEMBERSHIP DATA                              | FAMILY MEMBERS PAYING HALF |                | 400 |
|                          |   |                                              |                            |                | 132 |
| TOTAL                    | 9 |                                              |                            |                |     |

## District 20 K1

| Clubs         |               |             |               | Members               |                       |                         |                                                    |  |
|---------------|---------------|-------------|---------------|-----------------------|-----------------------|-------------------------|----------------------------------------------------|--|
|               | RESULTS FOR   | R 2020-2021 |               | RESULTS FOR 2020-2021 |                       |                         |                                                    |  |
| QUARTER       | NEW CLUB GOAL | NEW CLUBS   | DROPPED CLUBS | QUARTER MEMB          | ER GROWTH NET<br>GOAL | MEMBER GROWTH<br>ACTUAL | DROPPED<br>MEMBERS ACTUAL<br>(including transfers) |  |
| JULY/AUG/SEPT | 0             | 0           | 0             | JULY/AUG/SEPT         | 50                    | 30                      | 9                                                  |  |
| OCT/NOV/DEC   | 1             | 0           | 0             | OCT/NOV/DEC           | 50                    | 0                       | 0                                                  |  |
| JAN/FEB/MAR   | 0             | 0           | 0             | JAN/FEB/MAR           | 50                    | 0                       | 0                                                  |  |
| APR/MAY/JUNE  | 1             | 0           | 0             | APR/MAY/JUNE          | 20                    | 0                       | 0                                                  |  |