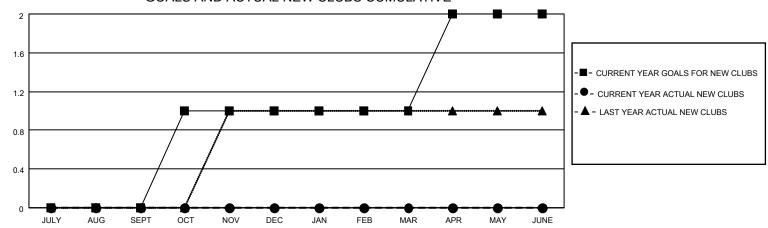

### GOALS AND ACTUAL NEW CLUBS CUMULATIVE

## District 20 K1

| Clubs         |               |             |               | Members               |                       |                         |                                                    |  |
|---------------|---------------|-------------|---------------|-----------------------|-----------------------|-------------------------|----------------------------------------------------|--|
|               | RESULTS FOR   | R 2020-2021 |               | RESULTS FOR 2020-2021 |                       |                         |                                                    |  |
| QUARTER       | NEW CLUB GOAL | NEW CLUBS   | DROPPED CLUBS | QUARTER MEMB          | ER GROWTH NET<br>GOAL | MEMBER GROWTH<br>ACTUAL | DROPPED<br>MEMBERS ACTUAL<br>(including transfers) |  |
| JULY/AUG/SEPT | 0             | 0           | 0             | JULY/AUG/SEPT         | 50                    | 30                      | 9                                                  |  |
| OCT/NOV/DEC   | 1             | 0           | 0             | OCT/NOV/DEC           | 50                    | 0                       | 0                                                  |  |
| JAN/FEB/MAR   | 0             | 0           | 0             | JAN/FEB/MAR           | 50                    | 0                       | 0                                                  |  |
| APR/MAY/JUNE  | 1             | 0           | 0             | APR/MAY/JUNE          | 20                    | 0                       | 0                                                  |  |